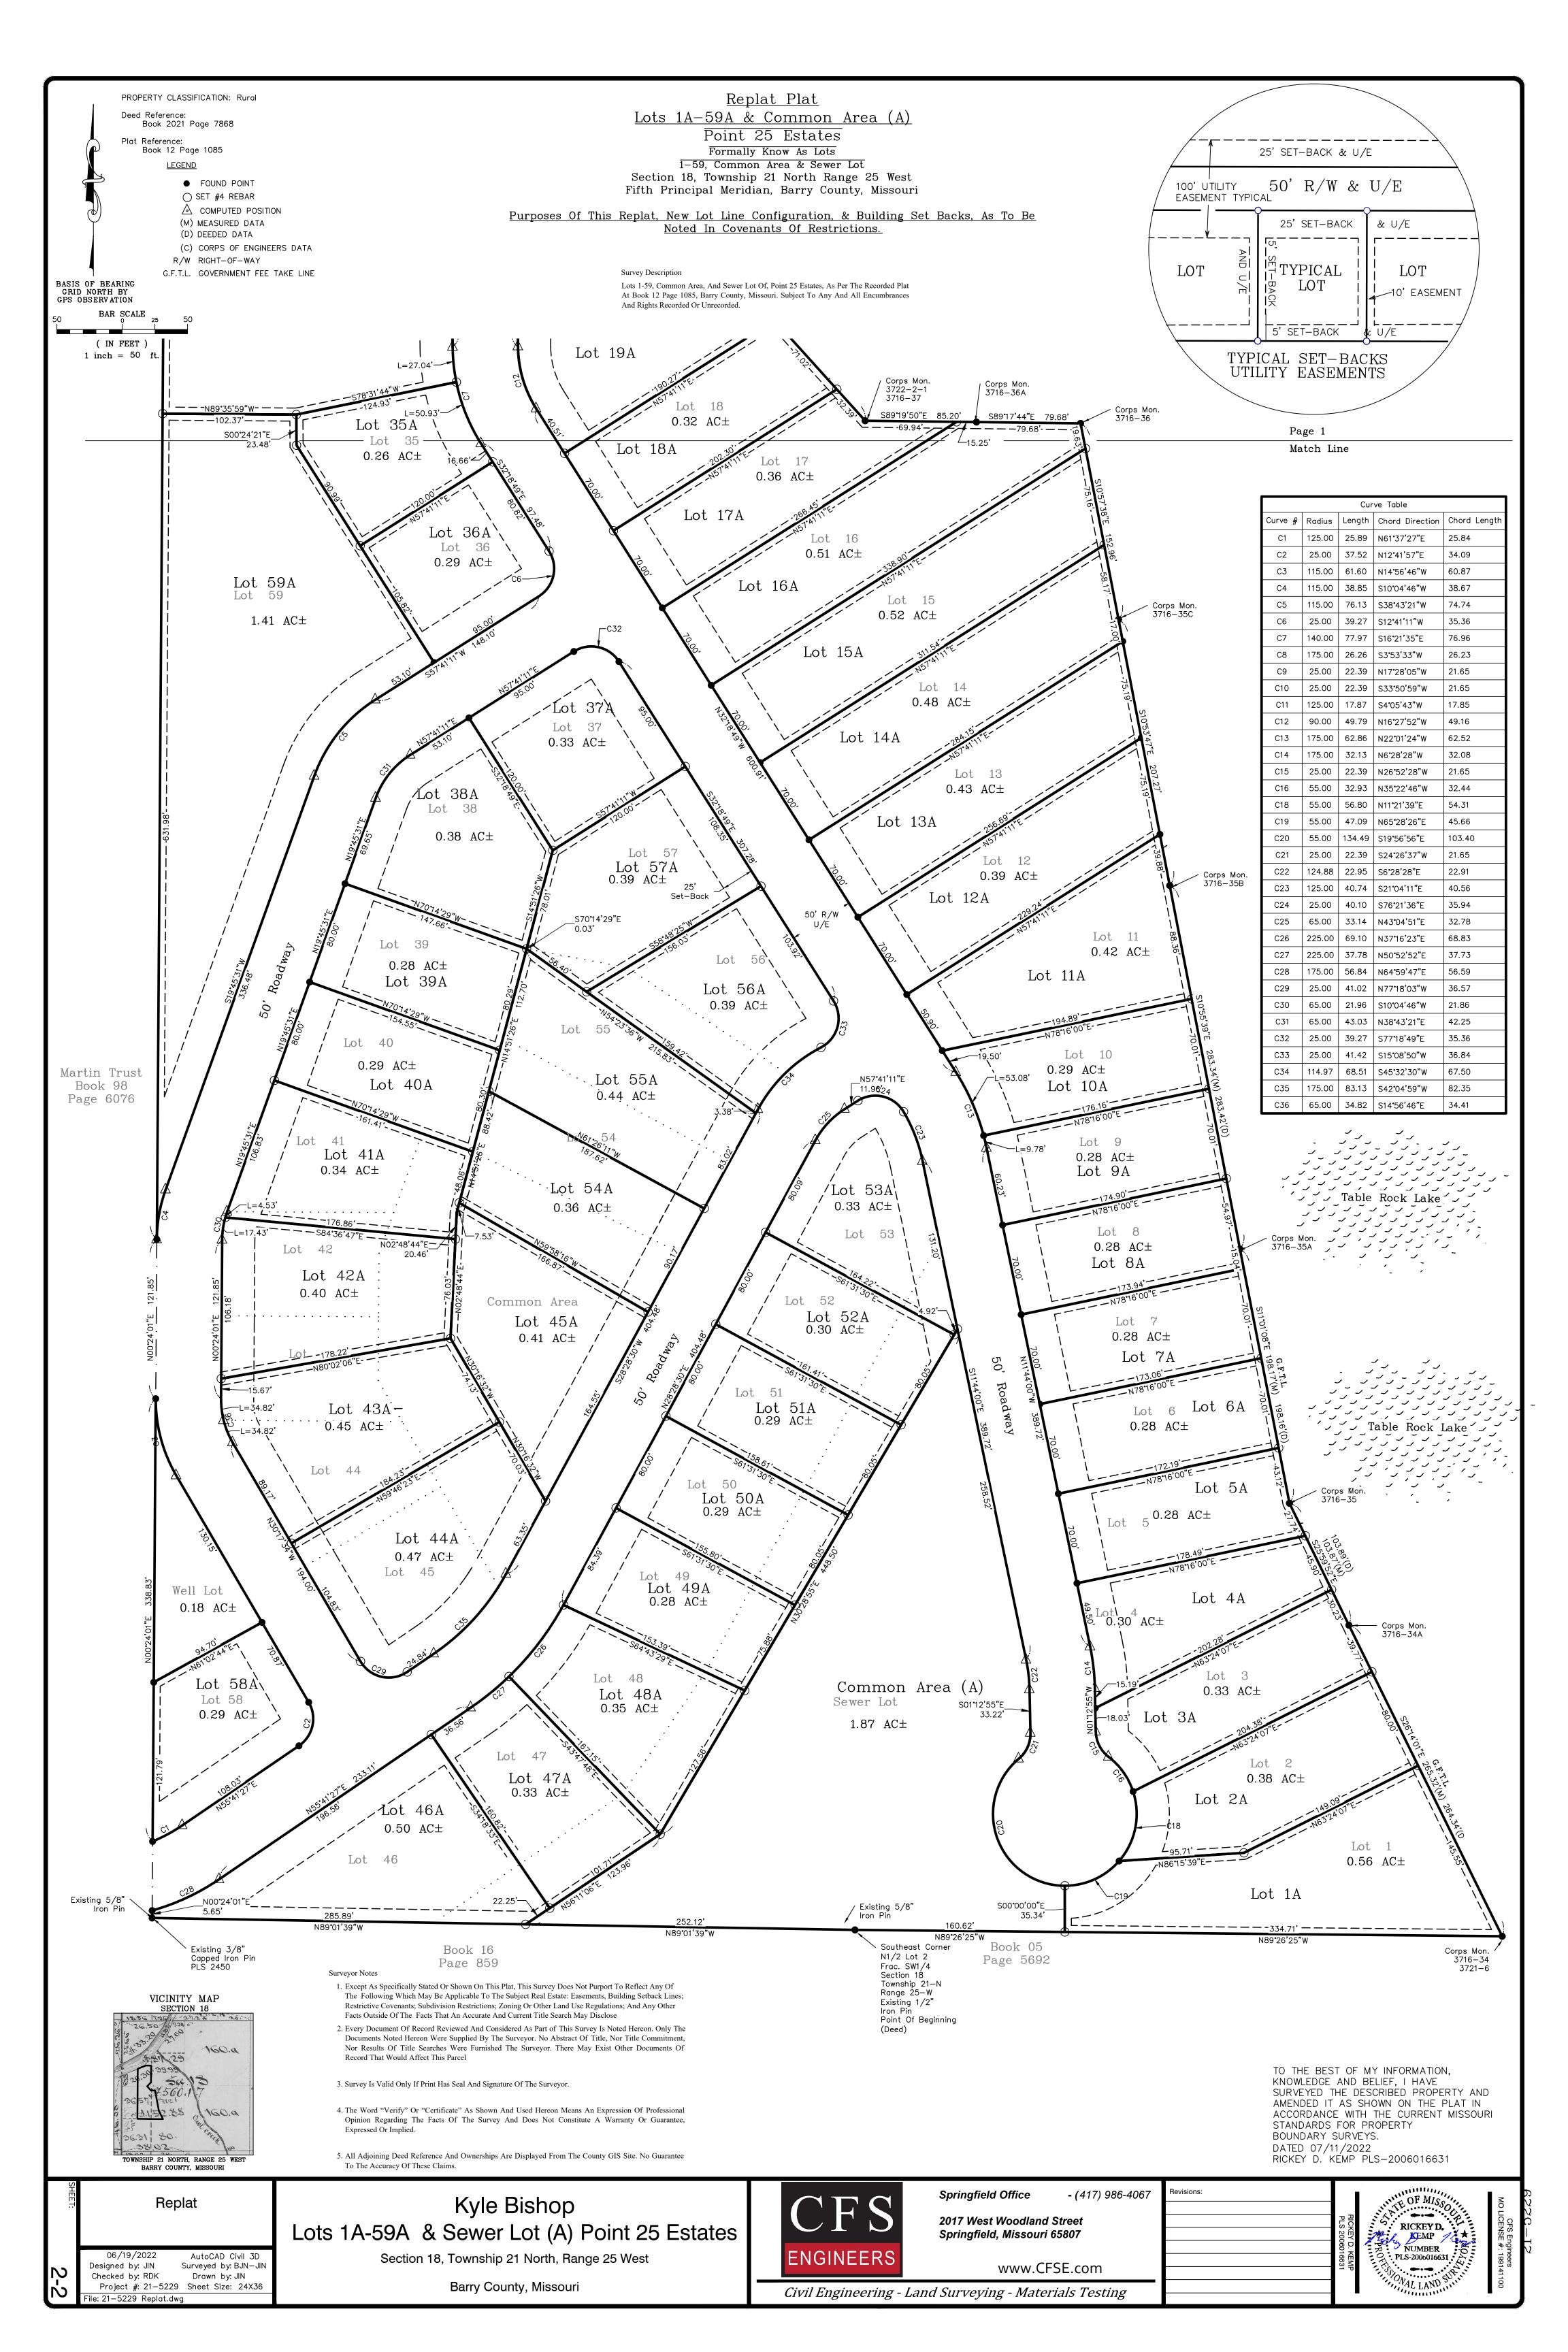

| 02  | 25.00  | J7.52  | N12 41 37 L          | 54.03  |
|-----|--------|--------|----------------------|--------|
| С3  | 115.00 | 61.60  | N14 <b>°</b> 56'46"W | 60.87  |
| C4  | 115.00 | 38.85  | S10°04'46"W          | 38.67  |
| C5  | 115.00 | 76.13  | S38°43'21"W          | 74.74  |
| C6  | 25.00  | 39.27  | S12°41'11"W          | 35.36  |
| C7  | 140.00 | 77.97  | S16°21'35"E          | 76.96  |
| C8  | 175.00 | 26.26  | S3*53'33"W           | 26.23  |
| C9  | 25.00  | 22.39  | N17*28'05"W          | 21.65  |
| C10 | 25.00  | 22.39  | S33°50'59"W          | 21.65  |
| C11 | 125.00 | 17.87  | S4*05'43"W           | 17.85  |
| C12 | 90.00  | 49.79  | N16°27'52"W          | 49.16  |
| C13 | 175.00 | 62.86  | N22*01'24"W          | 62.52  |
| C14 | 175.00 | 32.13  | N6°28'28"W           | 32.08  |
| C15 | 25.00  | 22.39  | N26*52'28"W          | 21.65  |
| C16 | 55.00  | 32.93  | N35°22'46"W          | 32.44  |
| C18 | 55.00  | 56.80  | N11°21'39"E          | 54.31  |
| C19 | 55.00  | 47.09  | N65 <b>°</b> 28'26"E | 45.66  |
| C20 | 55.00  | 134.49 | S19*56'56"E          | 103.40 |
| C21 | 25.00  | 22.39  | S24°26'37"W          | 21.65  |
| C22 | 124.88 | 22.95  | S6°28'28"E           | 22.91  |
| C23 | 125.00 | 40.74  | S21°04'11"E          | 40.56  |
| C24 | 25.00  | 40.10  | S76°21'36"E          | 35.94  |
| C25 | 65.00  | 33.14  | N43 <b>°</b> 04'51"E | 32.78  |
| C26 | 225.00 | 69.10  | N37*16'23"E          | 68.83  |
| C27 | 225.00 | 37.78  | N50*52'52"E          | 37.73  |
| C28 | 175.00 | 56.84  | N64 <b>°</b> 59'47"E | 56.59  |
| C29 | 25.00  | 41.02  | N77°18'03"W          | 36.57  |
| C30 | 65.00  | 21.96  | S10°04'46"W          | 21.86  |
| C31 | 65.00  | 43.03  | N38°43'21"E          | 42.25  |
| C32 | 25.00  | 39.27  | S77°18'49"E          | 35.36  |
| C33 | 25.00  | 41.42  | S15°08'50"W          | 36.84  |
| C34 | 114.97 | 68.51  | S45°32'30"W          | 67.50  |
| C35 | 175.00 | 83.13  | S42°04'59"W          | 82.35  |
| C36 | 65.00  | 34.82  | S14°56'46"E          | 34.41  |