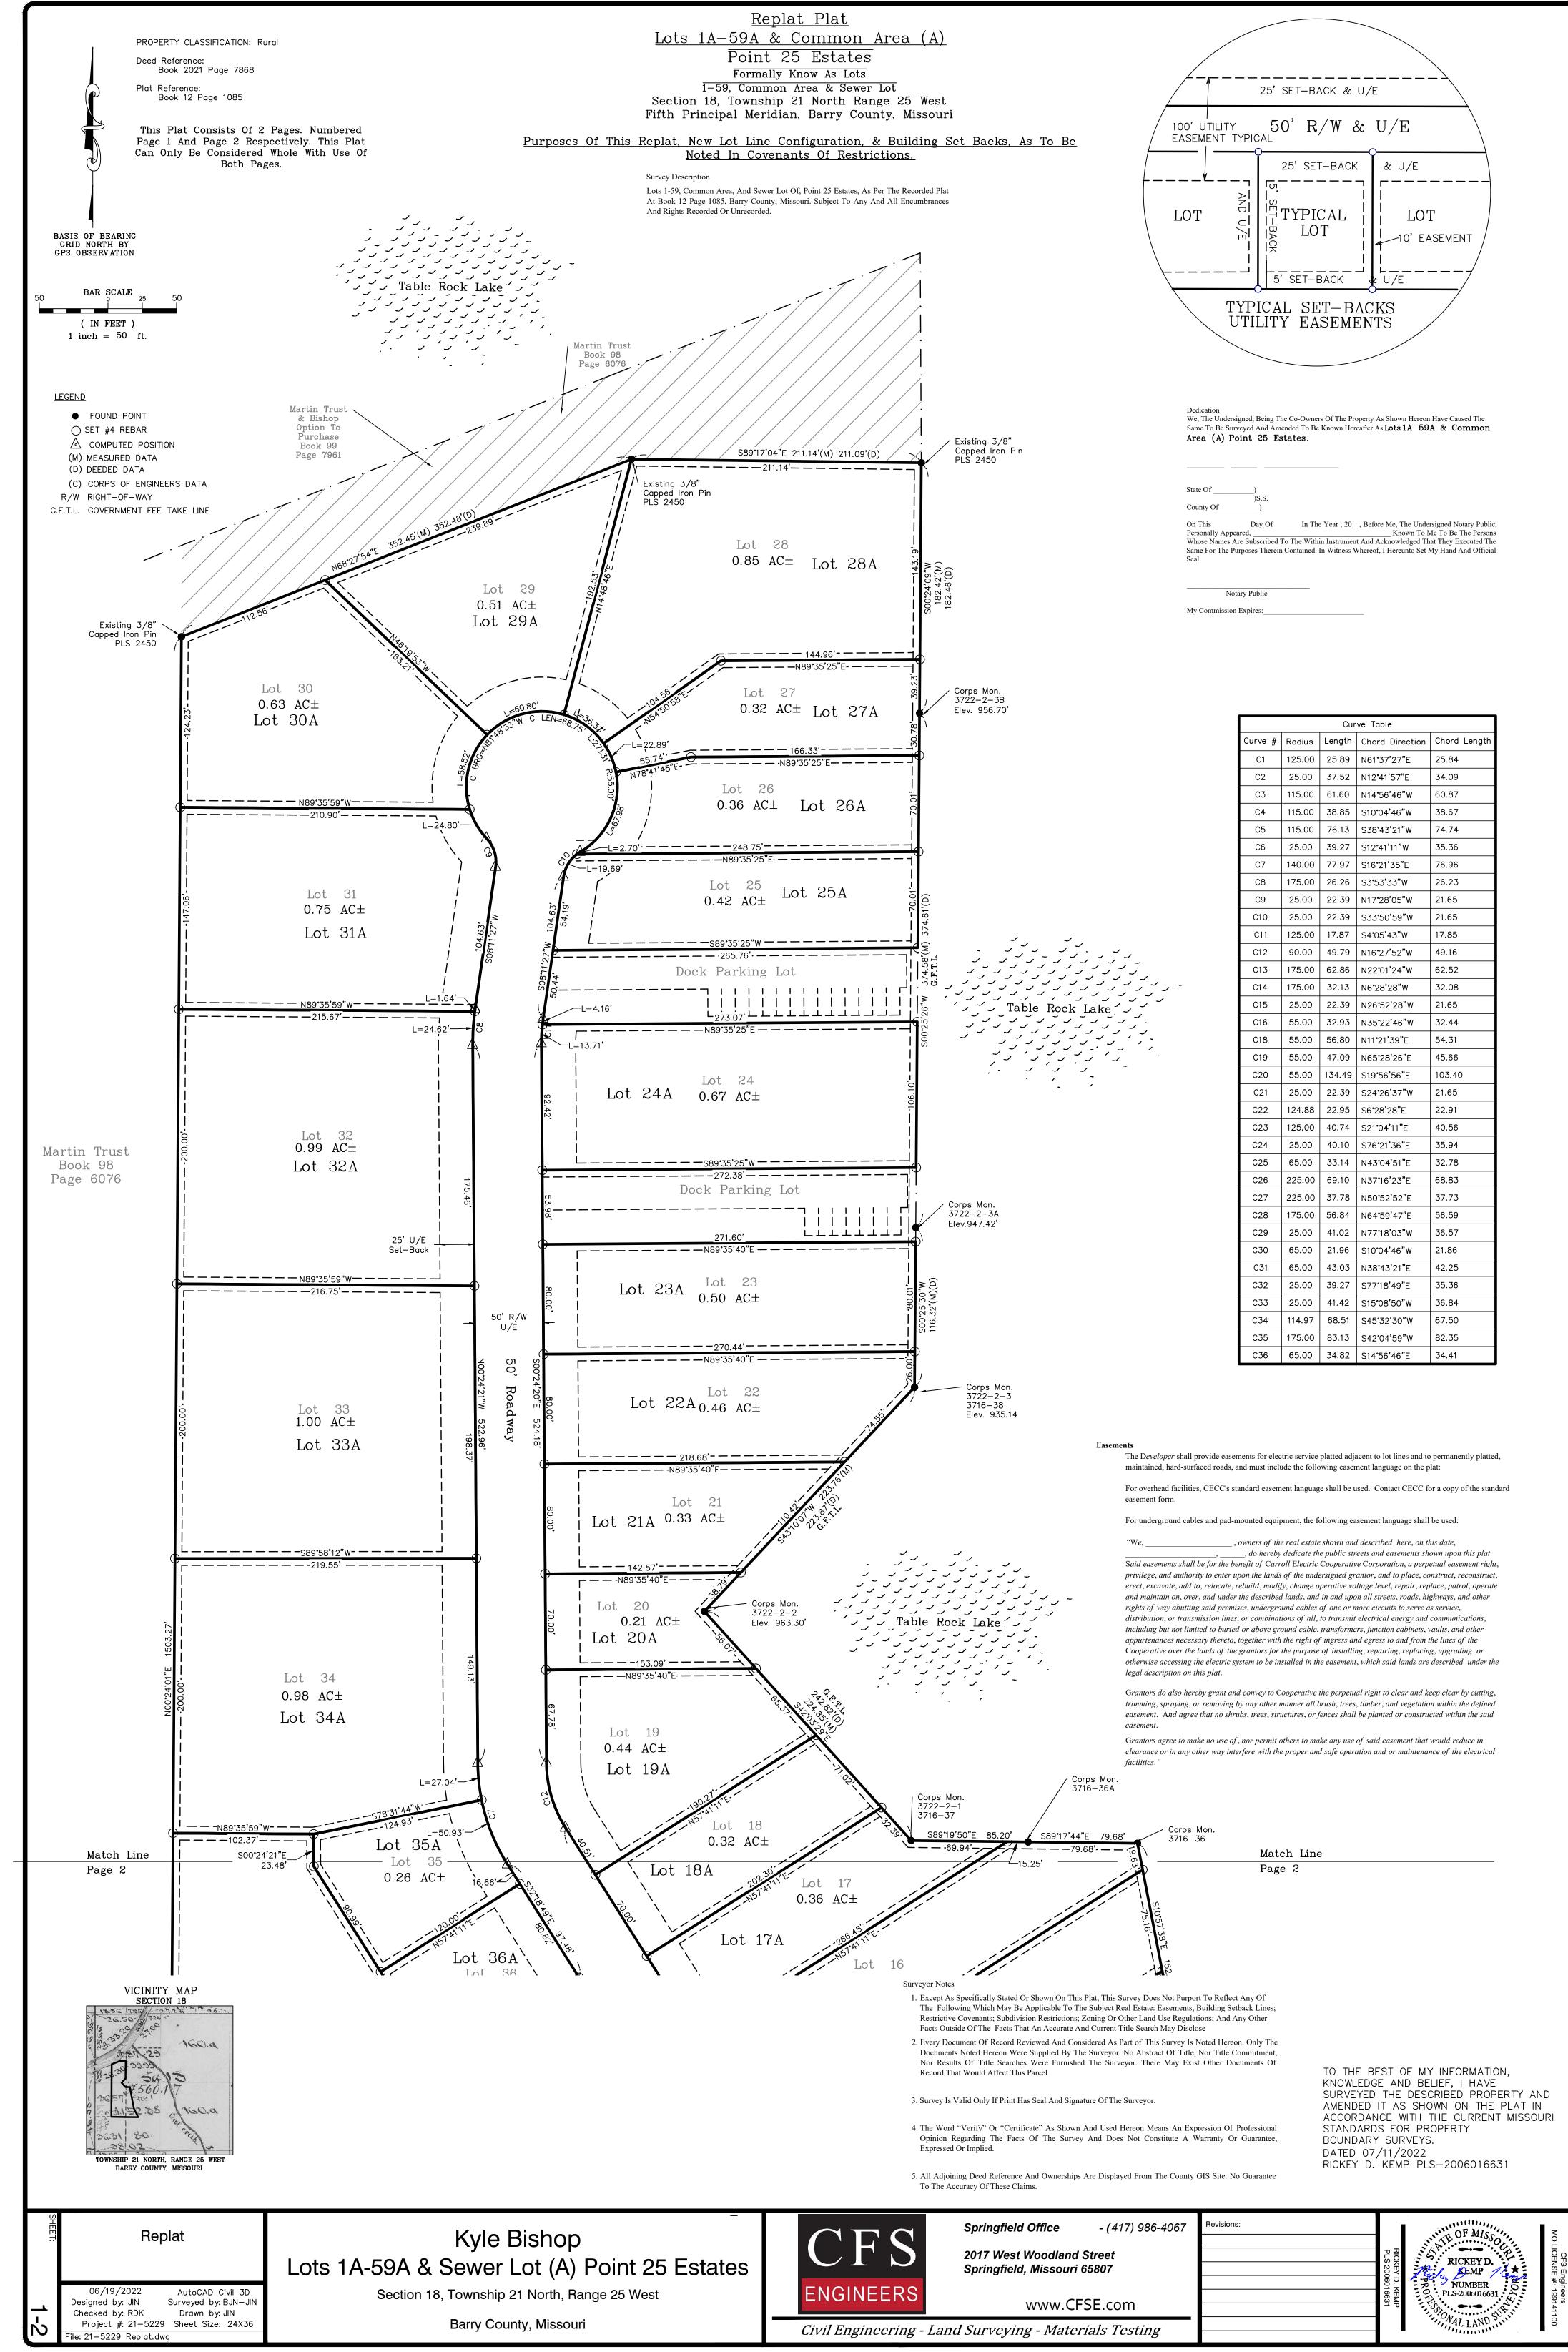

| 02  | 25.00  | J7.52  | N12 41 37 L          | 54.03  |
|-----|--------|--------|----------------------|--------|
| С3  | 115.00 | 61.60  | N14 <b>°</b> 56'46"W | 60.87  |
| C4  | 115.00 | 38.85  | S10°04'46"W          | 38.67  |
| C5  | 115.00 | 76.13  | S38°43'21"W          | 74.74  |
| C6  | 25.00  | 39.27  | S12°41'11"W          | 35.36  |
| C7  | 140.00 | 77.97  | S16°21'35"E          | 76.96  |
| C8  | 175.00 | 26.26  | S3*53'33"W           | 26.23  |
| C9  | 25.00  | 22.39  | N17*28'05"W          | 21.65  |
| C10 | 25.00  | 22.39  | S33°50'59"W          | 21.65  |
| C11 | 125.00 | 17.87  | S4*05'43"W           | 17.85  |
| C12 | 90.00  | 49.79  | N16°27'52"W          | 49.16  |
| C13 | 175.00 | 62.86  | N22*01'24"W          | 62.52  |
| C14 | 175.00 | 32.13  | N6°28'28"W           | 32.08  |
| C15 | 25.00  | 22.39  | N26*52'28"W          | 21.65  |
| C16 | 55.00  | 32.93  | N35°22'46"W          | 32.44  |
| C18 | 55.00  | 56.80  | N11°21'39"E          | 54.31  |
| C19 | 55.00  | 47.09  | N65 <b>°</b> 28'26"E | 45.66  |
| C20 | 55.00  | 134.49 | S19*56'56"E          | 103.40 |
| C21 | 25.00  | 22.39  | S24°26'37"W          | 21.65  |
| C22 | 124.88 | 22.95  | S6°28'28"E           | 22.91  |
| C23 | 125.00 | 40.74  | S21°04'11"E          | 40.56  |
| C24 | 25.00  | 40.10  | S76°21'36"E          | 35.94  |
| C25 | 65.00  | 33.14  | N43 <b>°</b> 04'51"E | 32.78  |
| C26 | 225.00 | 69.10  | N37*16'23"E          | 68.83  |
| C27 | 225.00 | 37.78  | N50*52'52"E          | 37.73  |
| C28 | 175.00 | 56.84  | N64 <b>°</b> 59'47"E | 56.59  |
| C29 | 25.00  | 41.02  | N77°18'03"W          | 36.57  |
| C30 | 65.00  | 21.96  | S10°04'46"W          | 21.86  |
| C31 | 65.00  | 43.03  | N38°43'21"E          | 42.25  |
| C32 | 25.00  | 39.27  | S77°18'49"E          | 35.36  |
| C33 | 25.00  | 41.42  | S15°08'50"W          | 36.84  |
| C34 | 114.97 | 68.51  | S45°32'30"W          | 67.50  |
| C35 | 175.00 | 83.13  | S42°04'59"W          | 82.35  |
| C36 | 65.00  | 34.82  | S14°56'46"E          | 34.41  |